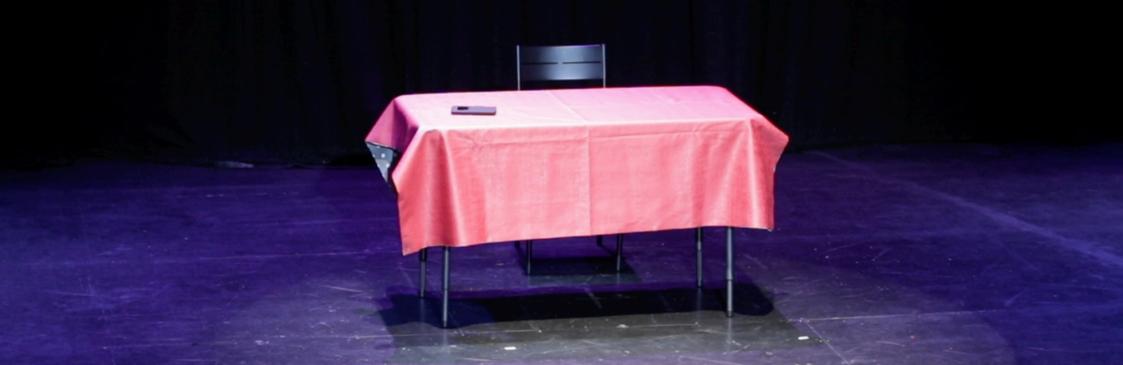

## **Tecnical Requirements**

Stage dimensions: 5 x 4 m minimum.

Set: A table and two chairs.

Sound: P.A. system and soundboard.

Lighting: Not essential, the show can adapt to what the organisation provides.