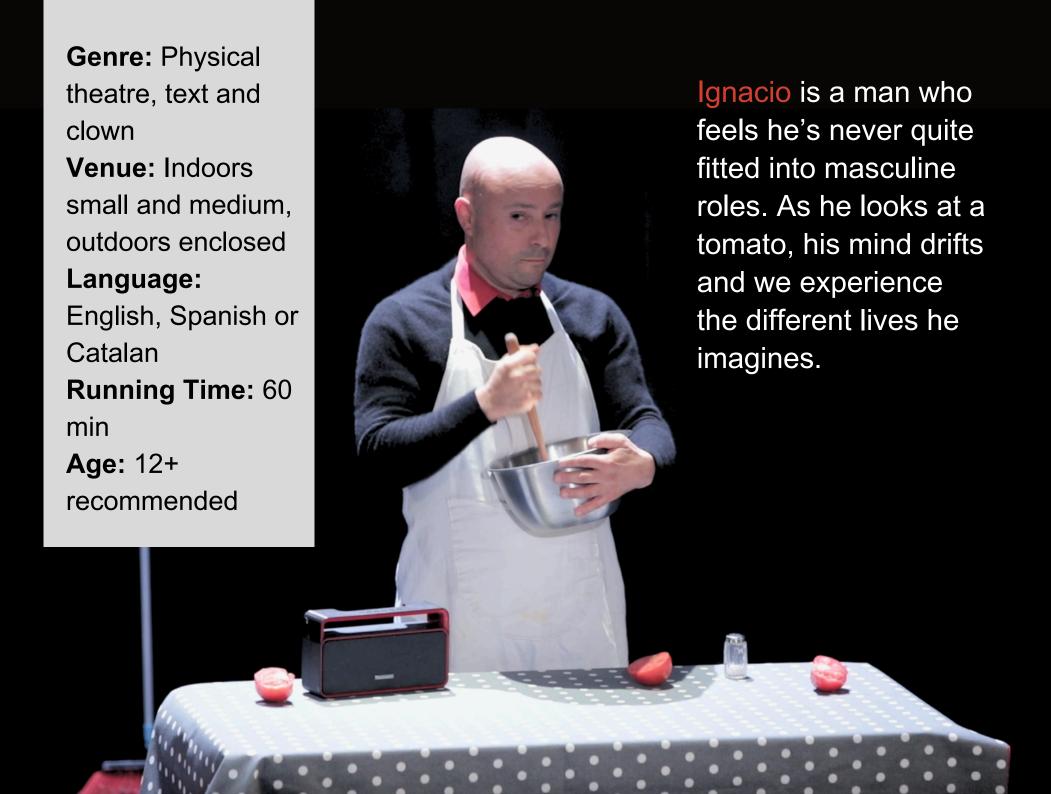

## **Jose Parra**

Performer and Deviser

José Parra is an international artist focused on small-format alternative theatre. His work blends clowning, physical theatre and text, always seeking emotional closeness and humour in his connection with the audience. He collaborates with a variety of artists to develop performances that critically explore themes such as identity, grief, and masculinity. José sees theatre as a space for shared encounter and reflection—where the human, the poetic, and the absurd meet to create vibrant, meaningful experiences.