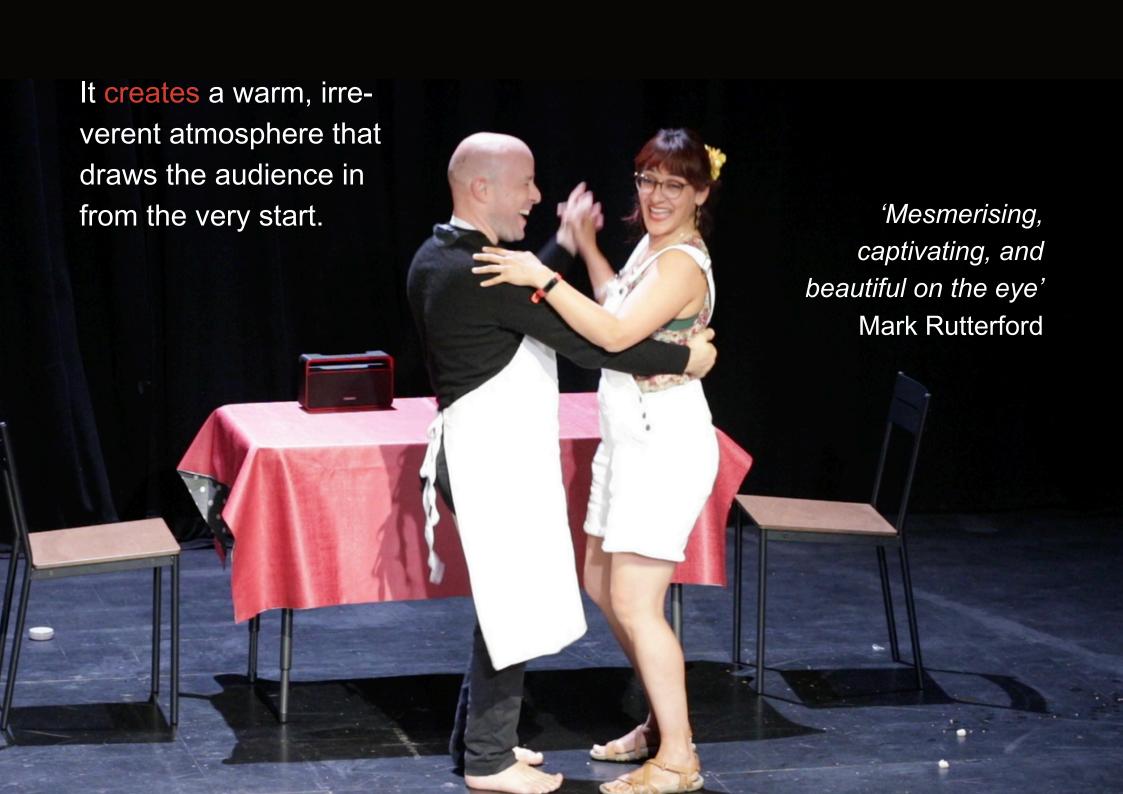

## **Jamie Wood**

**Director and Deviser** 

Jamie Wood is an international artist and director, known for accessible, poetic and provocative theatre. His background in fine art, clowning, dance and physical theatre informs a distinctive stage language where body, imagery and humour come together with both sensitivity and boldness. He has worked with companies such as The Frequency D'Ici and Petra's Pulse, and his acclaimed solo trilogy solidified his unmistakable style: theatre that connects, moves, and surprises its audience.